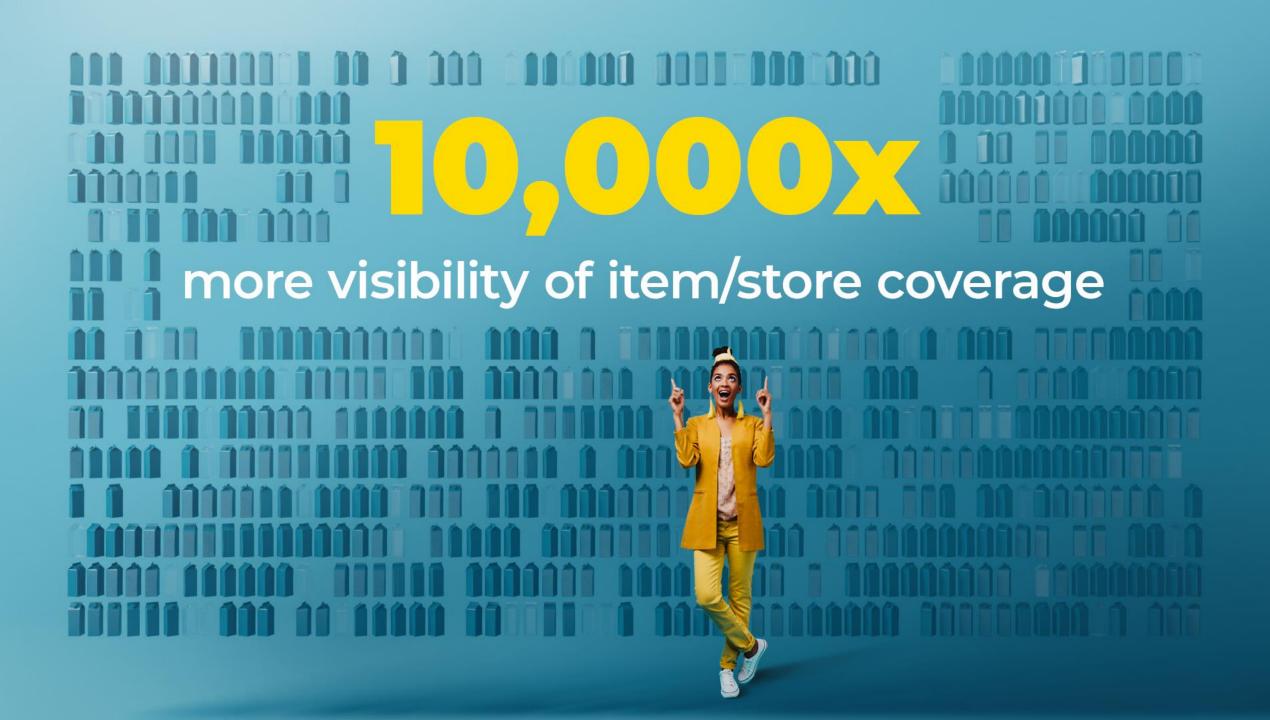

## CHANGE PARADICM

Prediction for store/sku/ 13 weeks

Start from the shelf

Forecast Algorithm Produce & Ship to exact store prediction

On the Shelf

Unified view of demand