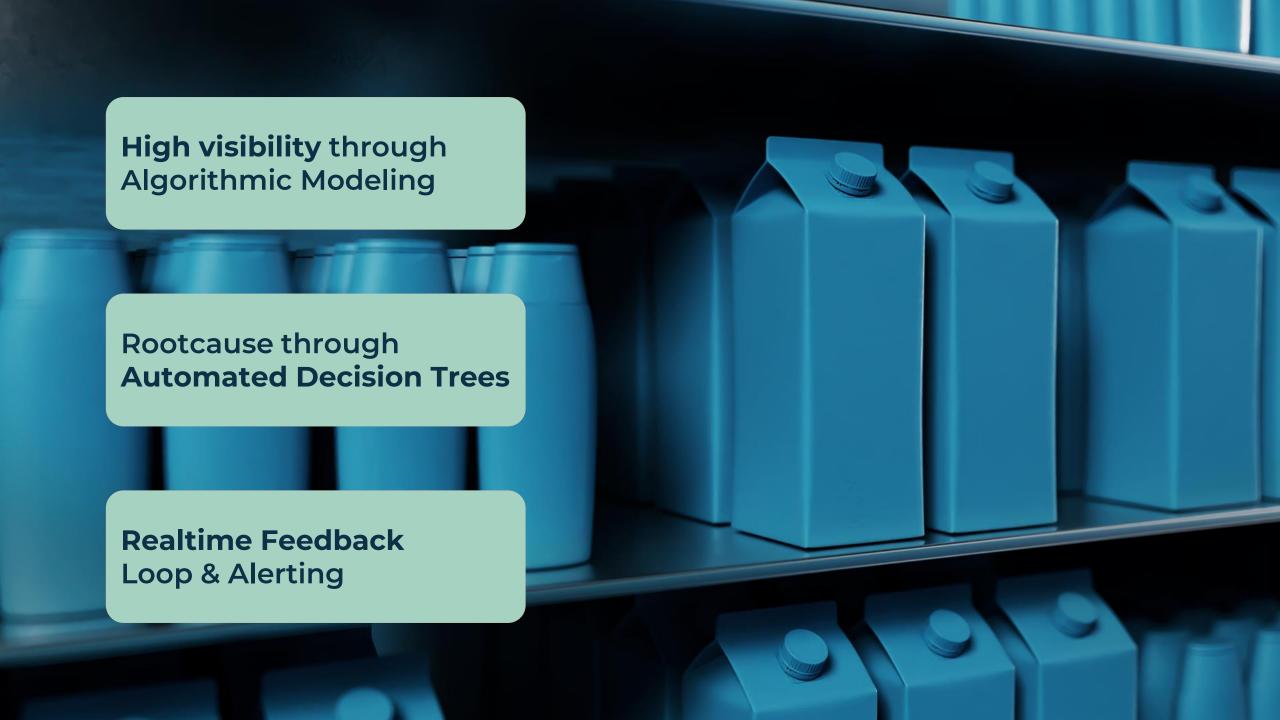

## **Algorithmic On Shelf Availability**

Predictive Supply Chain Forecasting

Algorithmic On Shelf Availability

2.

**Predictive Supply Chain Forecasting** 

4 weeks old data

Business Goals

**Forecast** 

## CHANGE PARADICM

Prediction for store/sku/ 13 weeks

Start from the shelf

Forecast Algorithm Produce & Ship to exact store prediction

On the Shelf

Unified view of demand